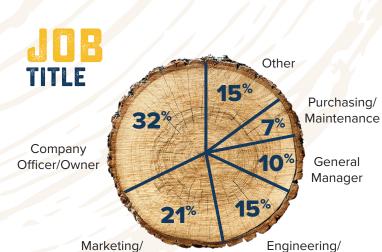

# INTERNATIONAL COMPONENT

319 ATTENDEES FROM 21 COUNTRIES 217 exhibiting companies

1,017 exhibitor personnel

37 sqft. of displays

72%

Manufacturing/Processing

**15**%

**Equipment Manufacturing Dealers and Distributors** 